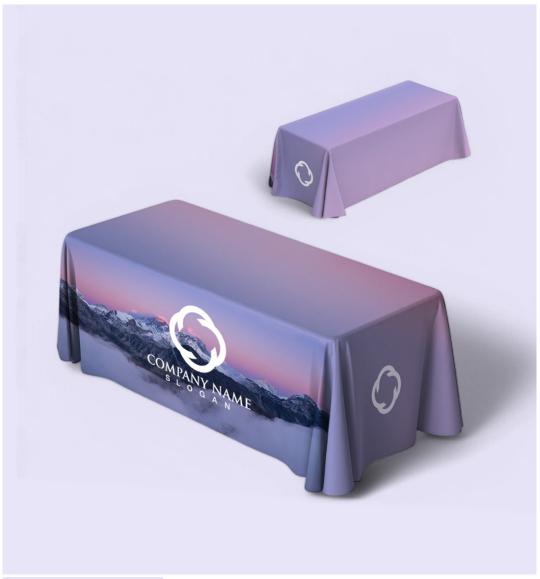

# Make A Lasting Impression With Custom Table Covers That Enhance Your Branding And Presentation.

Our standard table cover is a great table topper for trade shows, exhibitions, and any presentations. Our table covers are dye sublimated and are 100% washable if they ever get dirty. This table cover is made from our 8.8 oz. polyester table fabric sized to fit a 48" x 30" x 30" display table. The table cover is sewn with rounded corners and hang approximately 2" above the floor. Complete your presentation with our simple and cost-effective table cover.

#### Size and Weight:

4ft Table Cover Template ( Upload ) Size Finished Size Weight 3 sided (Open-back) 104.51" x 65" 102" x 62.25" 4 lbs 4 sided (Close-back) 103.51" x 85.01" 102" x 83.5" 5.5 lbs

File Setup