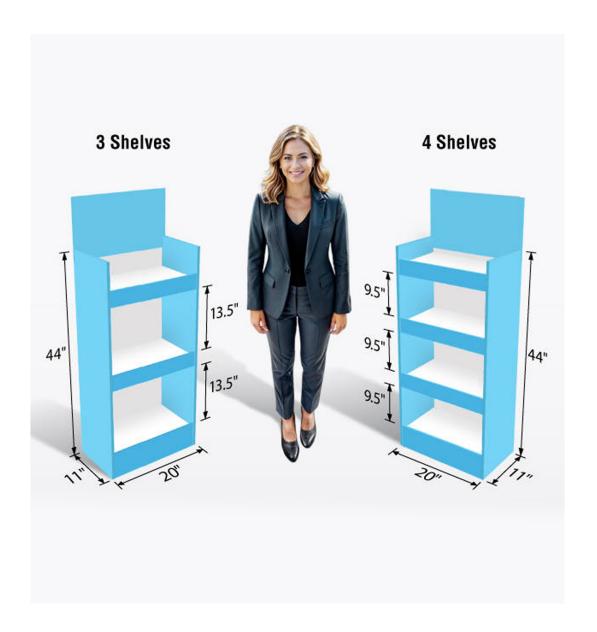

# CARDBOARD DISPLAY 44"H 11"D 20"W

2 / 5

Boost your Profits with these game-changing Cardboard Displays:

- Our Custom Displays fit your product with the exact size and weight specifications you need.
- Made of Recyclable, Double Fluted Reinforced Cardboard, without plastic or metallic parts.
- Completely Foldable & Portable.
- Excellent Resistance & Stability.
- Built to Support up to 154 lbs / 70 kg per shelf.