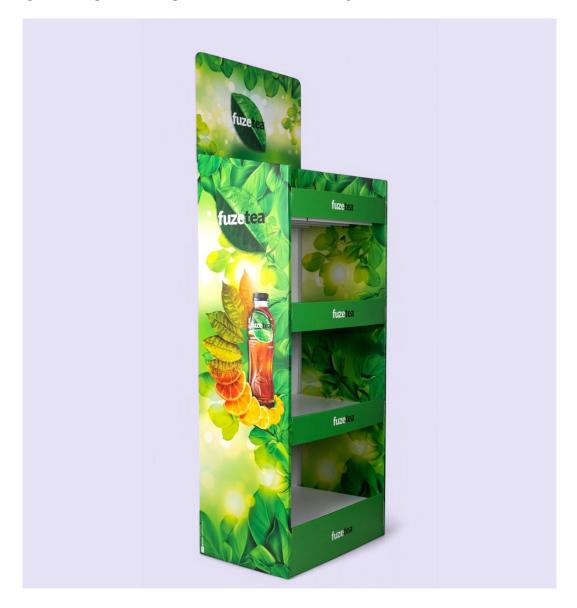

# CARDBOARD DISPLAY 44"H 11"D 20"W

2 / 5

## **Printing Material:**

E/B Flute Premium Eco-Board, 42LBS, (4.5MM), W-W