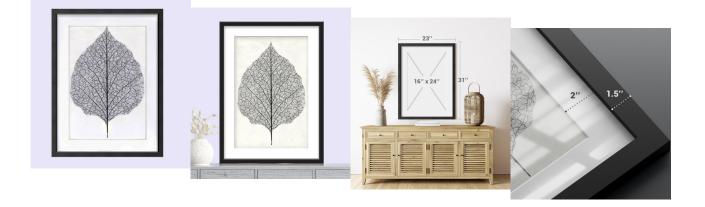

# Frame kit includes:

- Matte black frame
- Mat board
- Plexiglas glazing
- Masonite backing board
- · Hanging kit Preinstalled ready to hang out of the box

#### Product size:

• 16" x 24" Graphic Size (Full Framing is 23" x 31")