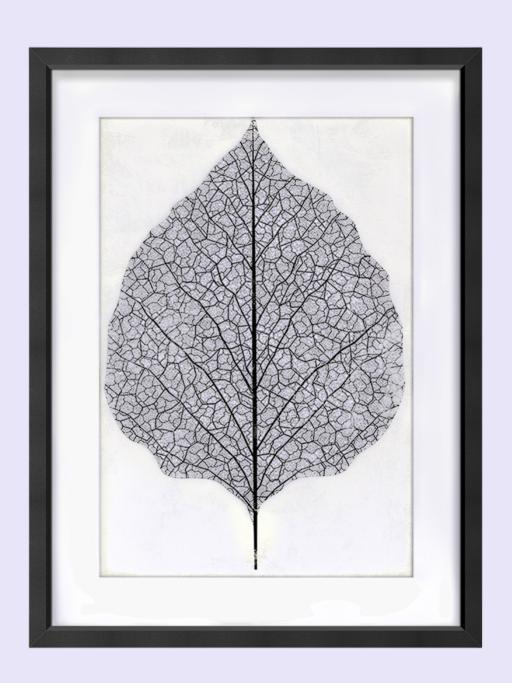

# Description

Enhance Your Kells With Brazelahri Parenti Parism That Cambine Brits Davidity. And High Coudity Pointing.

A deep black frame surrounding an eggshell white Mat Board is both classic and timeless. There is no more elegant way to showcase a beloved photograph or painting. Our framed artwork comes ready to hang right out of the box. This attractive wall set includes a 1.5" rich black frame, plexiglas glazing to protect the white mat board and giclee print and a strong masonite backing board. Paired with your favorite image, this framed print will be a gorgeous addition to any room.

#### Product size:

• 16" x 24" Graphic Size (Full Framing is 23" x 31")