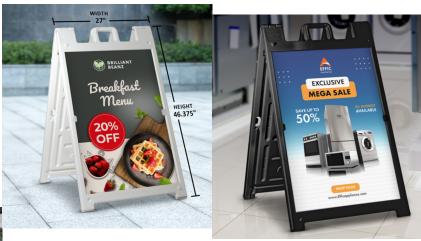

# **Product Details:**

Product Dimensions: 46"H X 27"W x 3"D
Graphic Dimensions: 24" W x 36"H

• Weight: 19 lbs