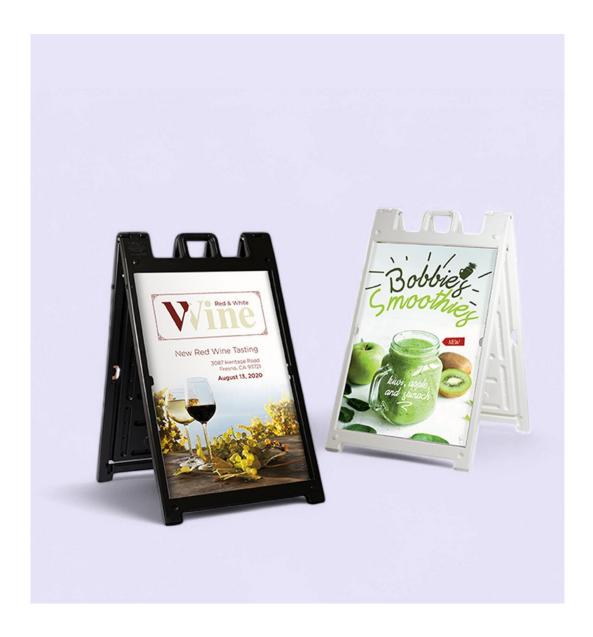

# Description

The Signicade Deluxe is the ultimate sidewalk advertising solution for those that need quick change graphics. The heavy-duty plastic sandwich board has two recessed 24x36 inch recessed graphic areas on the front and back. 24" x 36" signs slide easily into place for display, swap out rigid inserts as often as you need. Our graphics are full-color UV direct printed coroplast for a long-lasting durable matte print.