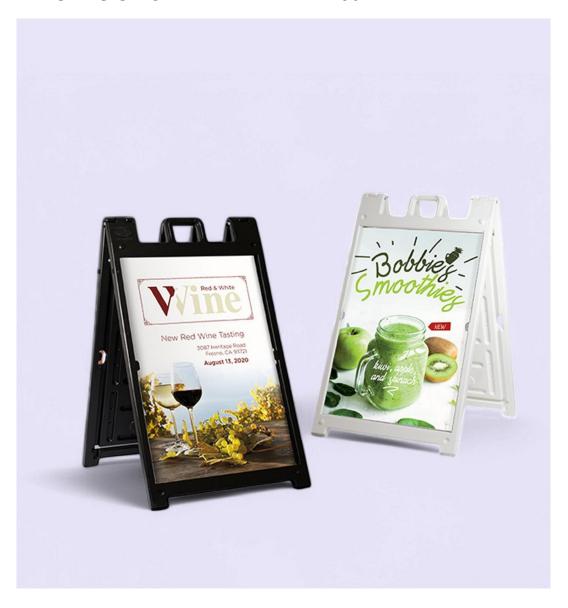

# Description

The Signicade Deluxe is the ultimate sidewalk advertising solution for those that need quick change graphics. The heavy-duty plastic sandwich board has two recessed 24x36 inch recessed graphic areas on the front and back. 24" x 36" signs slide easily into place for display, swap out rigid inserts as often as you need. Our graphics are full-color UV direct printed coroplast for a long-lasting durable matte print.